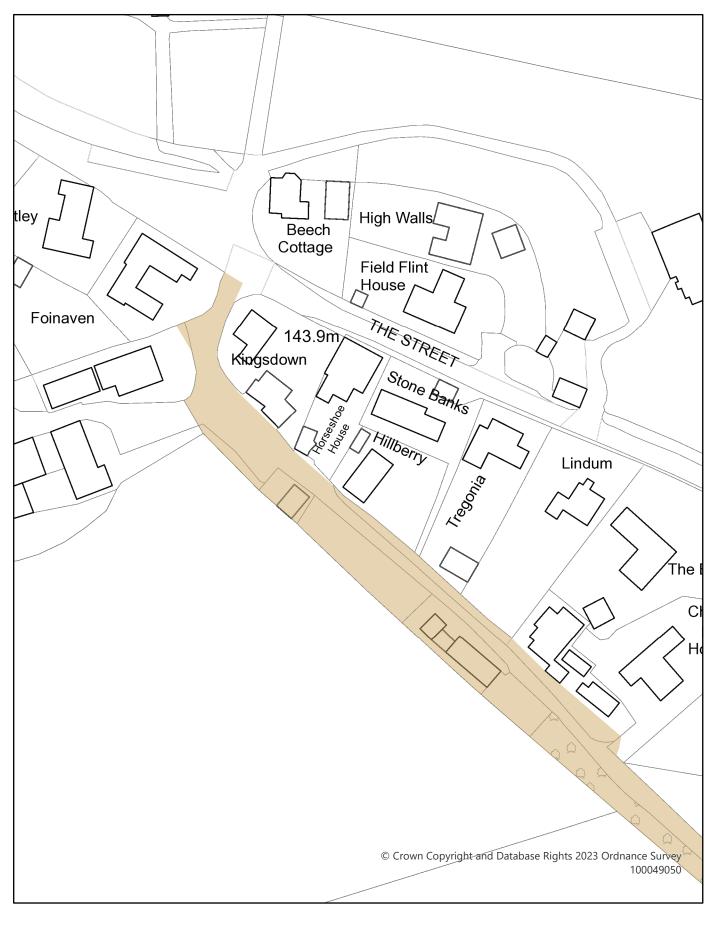

**APPENDIX C** 

Kingsdown, Winterslow, Overlay of 1901 OS map of brown track and byway Winterslow 94.

1:1,000 18/10/2023

Please Note The highway extent shown on this plan has been prepared for the property named above. The extent shown cannot be relied upon for any highways that do not abut or serve the property. © Crown Copyright and Database Rights 2023 Ordnance Survey Licence No 100049050

Kingsdown, Winterslow, Overlay of 1901 OS map of brown track and byway Winterslow 94.

1:1,000 18/10/2023

Please Note The highway extent shown on this plan has been prepared for the property named above. The extent shown cannot be relied upon for any highways that do not abut or serve the property. © Crown Copyright and Database Rights 2023 Ordnance Survey Licence No 100049050

Wiltshire Council

**APPENDIX C**