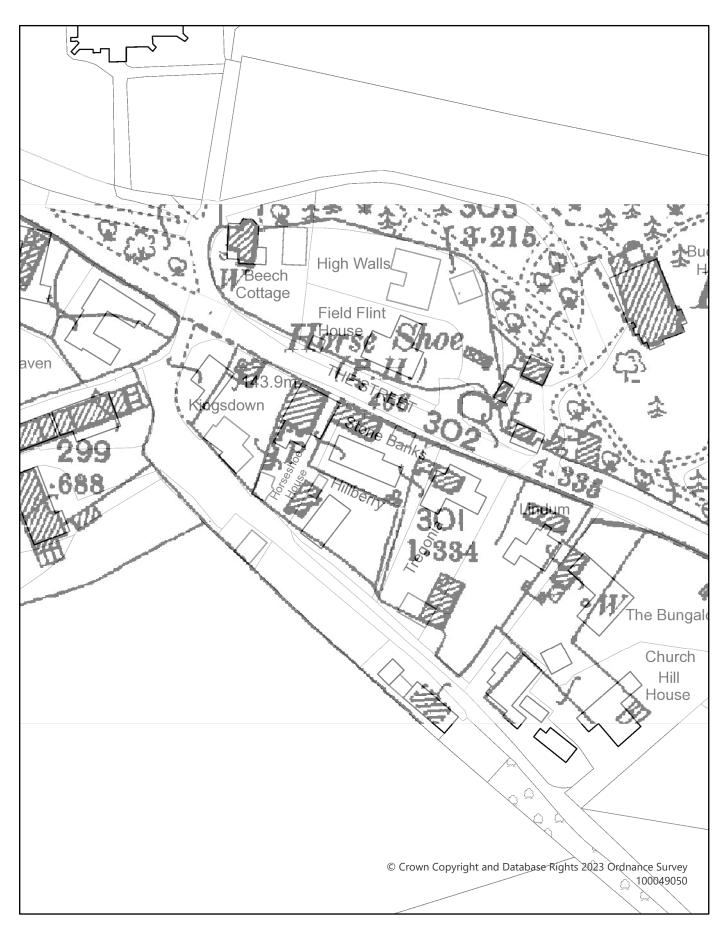

**APPENDIX C** 

Kingsdown, Winterslow, Overlay of 1901 OS map of brown track and byway Winterslow 94.

1:1,000 18/10/2023

Please Note The highway extent shown on this plan has been prepared for the property named above. The extent shown cannot be relied upon for any highways that do not abut or serve the property. © Crown Copyright and Database Rights 2023 Ordnance Survey Licence No 100049050

Kingsdown, Winterslow, Overlay of 1901 OS map of brown track and byway Winterslow 94.

1:1,000 18/10/2023

Please Note The highway extent shown on this plan has been prepared for the property named above. The extent shown cannot be relied upon for any highways that do not abut or serve the property. © Crown Copyright and Database Rights 2023 Ordnance Survey Licence No 100049050

Wiltshire Council

**APPENDIX C**